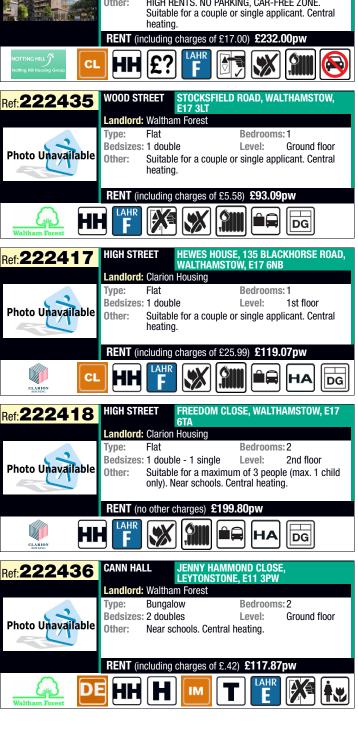

Ref: 222416

Photo Unavailable

## **Waltham Forest ChoiceHomes Lettings Area**



## **Bidding closes 19 September 2021**



LUCIA HEIGHTS, LOGAN CLOSE, LONDON,

Bedrooms: 2

Level:

Suitable for a maximum of 3 people (max. 1 child only). Near schools. Under-floor heating.

**Landlord:** Triathlon Homes

Flat

Bedsizes: 1 double - 1 single

**RENT** (including charges of £23.44)

Type:

Other:





## Waltham Forest ChoiceHomes Lettings Area



Outcomes for Waltham Forest - 2020 - Properties advertised between 09/09/2021 and 12/09/2021

| Area            | Address                   | Beds | Floor        | Property<br>Type | No of<br>Bids | Priority Band | Priority<br>Start Date | Registration<br>Date | Accessible<br>Housing | Special<br>Schem-<br>es |
|-----------------|---------------------------|------|--------------|------------------|---------------|---------------|------------------------|----------------------|-----------------------|-------------------------|
|                 |                           |      |              |                  |               |               |                        |                      |                       |